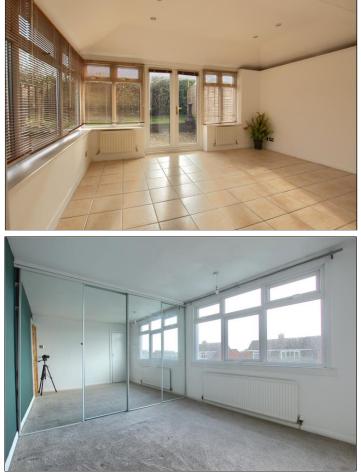

#### GARDEN ROOM - 4.27m x 3.56m (14' x 11'8")

With two radiators, French doors to the rear garden, tiled flooring, and spotlight in the ceiling.

# Michael Poole sales ) lettings ) auctions

AGENTS REF: - TM/LS/MID240045/27022024

LANDING - With loft access.

**BEDROOM ONE** - **3.96m x 2.97m (13' x 9'9")** With radiator, built-in wardrobes with sliding doors and further storage cupboard.