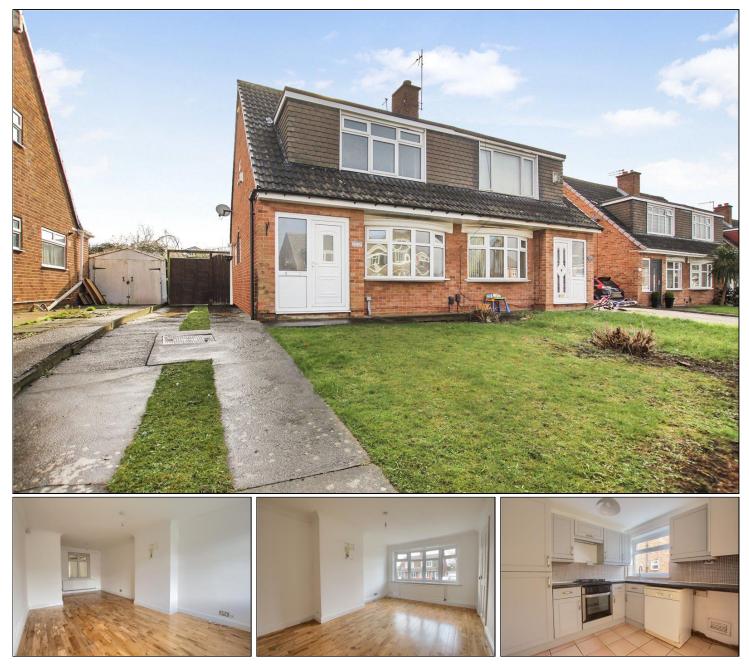

## HESLEDEN AVENUE, ACKLAM, MIDDLESBROUGH, TS5 8RX

- Extended, Modernised & Very Comfortable Dormer Style Semi Detached House
- Three Bedrooms, Master Bedroom with Fitted Wardrobes
- Great Position off Trimdon Avenue, Backing onto St Clare's RC Primary School
- Private South Facing Rear Garden
- Ample Car Parking Spaces to the Front
- UPVC Double Glazing
- Central Heating with a Combi Boiler

### HESLEDEN AVENUE, TS5 8RX

It's been tastefully modernised and is welcoming, cared-for and is as happy as a house can get.

Really nicely positioned off Trimdon Avenue, the rear garden faces perfectly south and as it backs onto St Clare's RC Primary School, it's not overlooked either so is very private.

Other nice features include ample parking on the driveway, UPVC double glazed windows and exterior doors, central heating with a combi boiler and a modern bathroom suite.

Briefly the accommodation comprises entrance hall, really smart modern ground floor bathroom, lounge, garden room extension and kitchen. There are three bedrooms (bedroom one has fitted wardrobes) on the first floor.

#### BATHROOM - 1.9m x 1.63m (6'3" x 5'4")

Modern white three-piece suite comprising close coupled WC, wall mounted wash hand basin with mixer tap, bath with shower, tiled walls, spotlights to ceiling, chrome towel radiator and tiled floor.

# LOUNGE - 3.07m (10'1") reducing to 2.24m (7'4") x 6.58m (21'7")

With two radiators and solid wood flooring.

#### KITCHEN - 2.54m x 2.3m (8'4" x 7'7")

With grey wall, drawer, and floor units, roll edge worktop, electric oven, four ring gas hob, stainless steel sink unit, space for washing machine, space for dryer and space for fridge freezer. Splashback tiles, tiled flooring, and chrome towel radiator.

#### ENTRANCE HALL - 3.07m x 1.65m (10'1" x 5'5")

UPVC entrance door with double glazed insert, stairs to the first floor, radiator, under stairs cupboard and tiled flooring.

**TO VIEW**: Tel: 01642 254222 64-66 Borough Road, Middlesbrough, TS1 2JH

#### **EXTERNALLY**

**FIRST FLOOR** 

**GARDENS & PARKING** - To the front there is a neat open plan lawned garden and a driveway. To the rear there is a private fence enclosed garden overlooking the school fields. Council Tax Band: B Tenure: Freehold