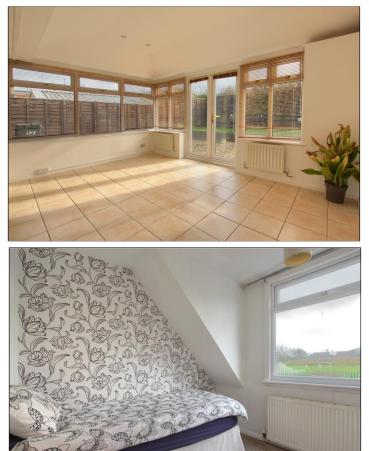

#### GARDEN ROOM - 4.27m x 3.56m (14' x 11'8")

With two radiators, French doors to the rear garden, tiled flooring, and spotlight in the ceiling.

# Michael Poole sales ) lettings ) auctions

AGENTS REF: - TM/LS/MID240045/27022024

LANDING - With loft access.

**BEDROOM ONE** - **3.96m x 2.97m (13' x 9'9")** With radiator, built-in wardrobes with sliding doors and further storage cupboard.

**BEDROOM TWO** - **3.86m x 2.44m (12'8" x 8')** With radiator and built-in storage cupboard.

**BEDROOM THREE** - **2.44m x 2.57m (8' x 8'5")** With radiator and storage cupboard.