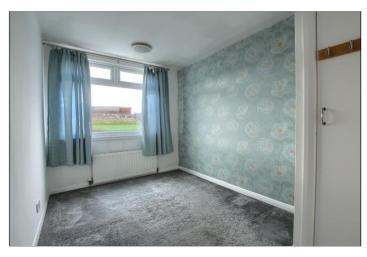

**BEDROOM TWO** - **3.86m x 2.44m (12'8" x 8')** With radiator and built-in storage cupboard.

**BEDROOM THREE** - **2.44m x 2.57m (8' x 8'5")** With radiator and storage cupboard.