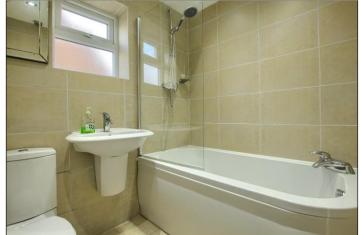

#### BATHROOM - 1.9m x 1.63m (6'3" x 5'4")

Modern white three-piece suite comprising close coupled WC, wall mounted wash hand basin with mixer tap, bath with shower, tiled walls, spotlights to ceiling, chrome towel radiator and tiled floor.