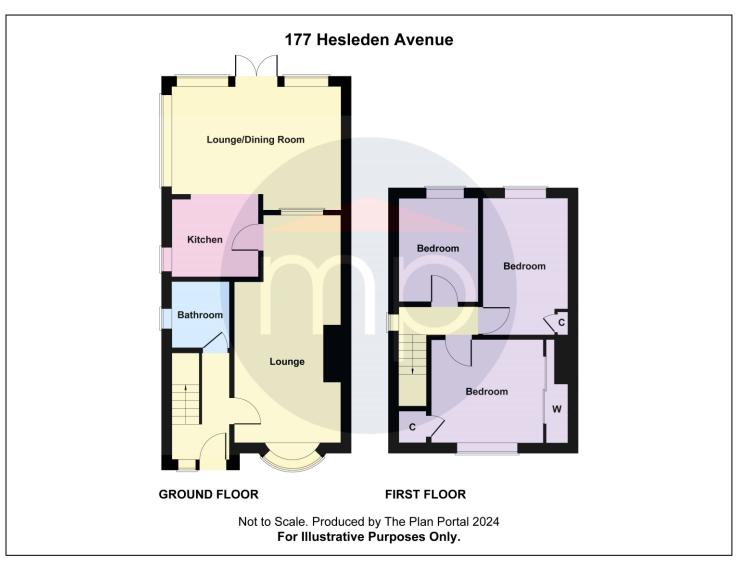

#### **GROUND FLOOR**

#### ENTRANCE HALL - 3.07m x 1.65m (10'1" x 5'5")

UPVC entrance door with double glazed insert, stairs to the first floor, radiator, under stairs cupboard and tiled flooring.

**TO VIEW**: Tel: 01642 254222 64-66 Borough Road, Middlesbrough, TS1 2JH

# Michael Poole sales ) lettings ) auctions

AGENTS REF: - TM/LS/MID240045/27022024

LANDING - With loft access.

**BEDROOM ONE** - **3.96m x 2.97m (13' x 9'9")** With radiator, built-in wardrobes with sliding doors and further storage cupboard.

**BEDROOM TWO** - **3.86m x 2.44m (12'8" x 8')** With radiator and built-in storage cupboard.

**BEDROOM THREE** - **2.44m x 2.57m (8' x 8'5")** With radiator and storage cupboard.

#### **EXTERNALLY**

**FIRST FLOOR** 

**GARDENS & PARKING** - To the front there is a neat open plan lawned garden and a driveway. To the rear there is a private fence enclosed garden overlooking the school fields. Council Tax Band: B Tenure: Freehold